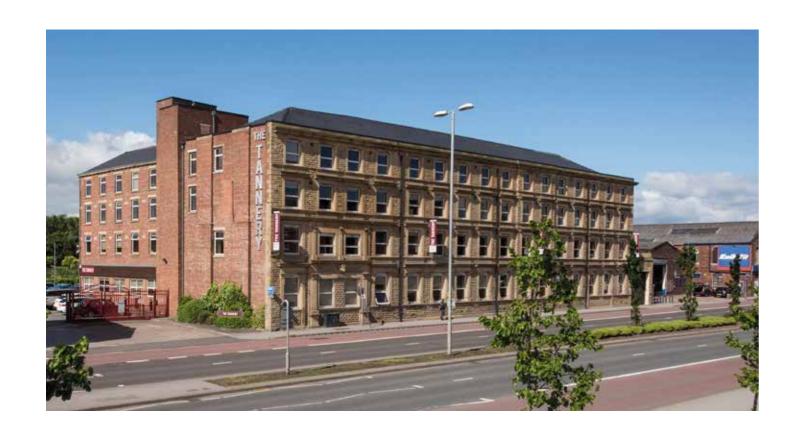

TRADITIONAL OFFICE SPACE

# Office space available from 1,100 sq ft

**Pre-cabled SUPERFAST internet** 

- 1GB primary circuit with
- 100mb back up circuit

The Tannery is a true amalgamation of traditional office space and serviced offices to create flexible affordable workspaces.

### EXTENSIVE ON SITE FREE PARKING

On site dedicated front of house team offering unrivalled service.