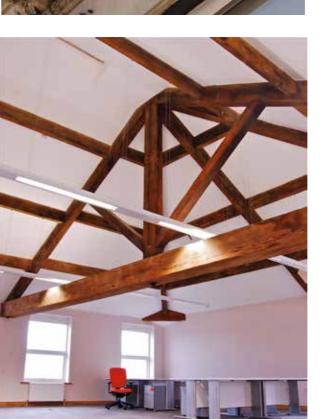

# Office space available from 1,100 sq ft

**Pre-cabled SUPERFAST internet** 

- 1GB primary circuit with
- 100mb back up circuit

The Tannery is a true amalgamation of traditional office space and serviced offices to create flexible affordable workspaces.

### Specification

#### **AVAILABILITY**

- **SUITE FF3 1100 sq ft**
- SUITE SF3 1840 sq ft

- > Stylish reception areas
- > Secure access system
- > 24 hour security CCTV
- > Lifts to all floors
- > Covered bicycle store
- > Onsite Shower
- > Multiple meeting rooms
- > Excellent natural light
- > Disabled access
- > Male & Female wc's on each floor