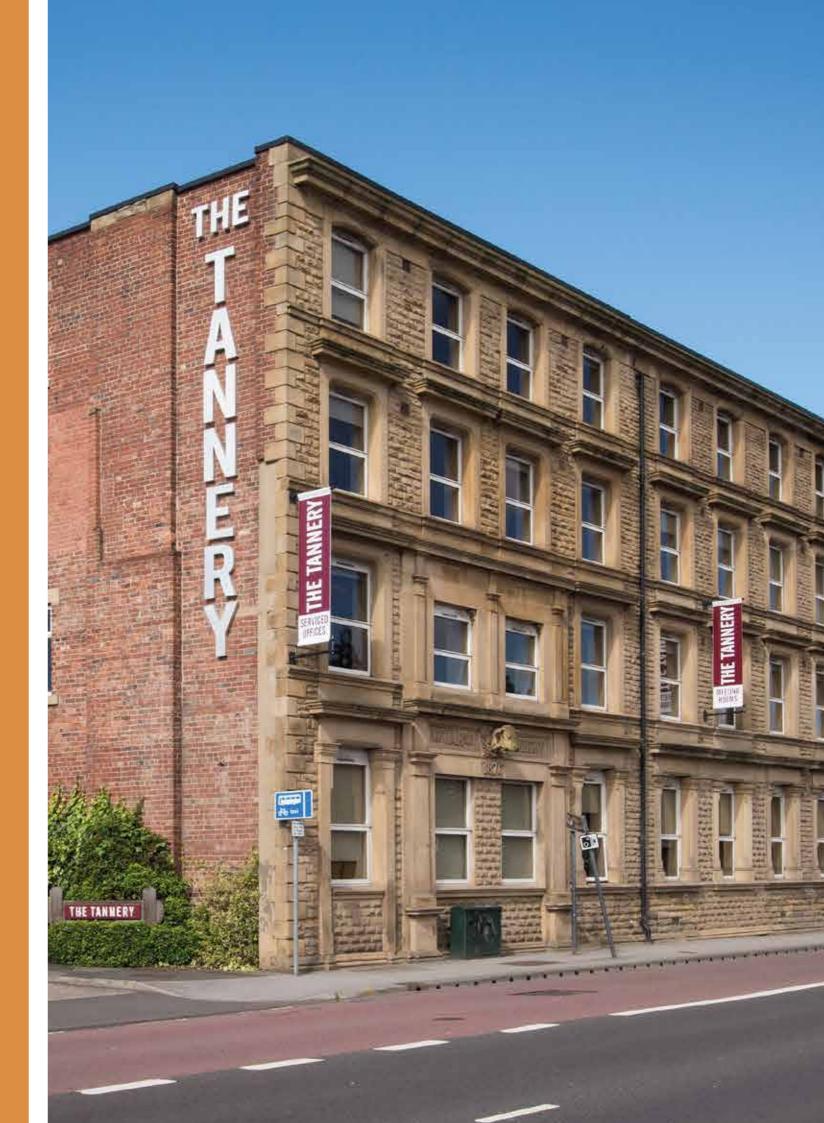

TRADITIONAL OFFICE SPACE

# COMBINED

WITH SERVICED OFFICE SPACE
TO SUIT YOUR NEEDS

WHERE

# TRADITION

&
THE MODERN WORKING
ENVIRONMENT MEET

# Office space available from 1,100 sq ft

**Pre-cabled SUPERFAST internet** 

- 1GB primary circuit with
- 100mb back up circuit

The Tannery is a true amalgamation of traditional office space and serviced offices to create flexible affordable workspaces.