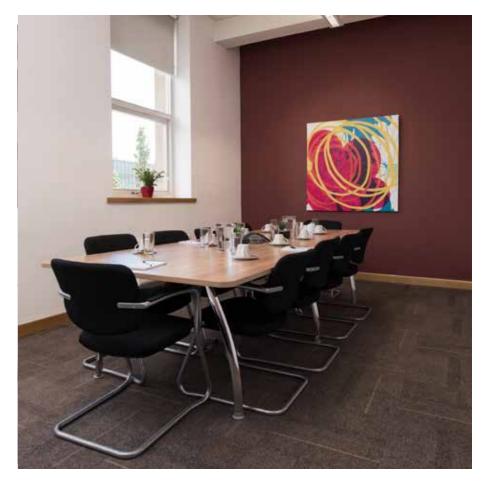

#### **AVAILABILITY**

- **SUITE FF3 1100 sq ft**
- SUITE SF3 1840 sq ft

- > Stylish reception areas
- > Secure access system
- > 24 hour security CCTV
- > Lifts to all floors
- > Covered bicycle store
- > Onsite Shower
- > Multiple meeting rooms
- > Excellent natural light
- > Disabled access
- > Male & Female wc's on each floor