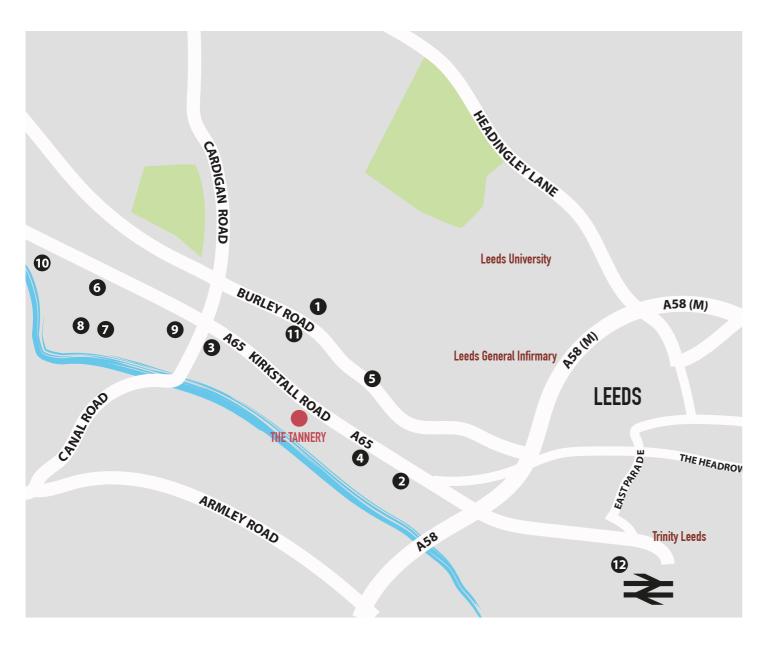

# Perfectly Placed

#### **LOCATION**

The Tannery is prominently situated approximately 1 mile north west of Leeds city centre fronting the A65 Kirkstall Road. The Tannery benefits from excellent access to both the central shopping area of Leeds city centre as well as the motorway network via the A58 (M) Inner Ring Road which is within 1/2 a mile.

#### **List of Amenities:**

- 1> Tesco Express
- 2> TGI Friday
- 3> Fuel Station
- 4> Staples
- 5> Roomzzz
- 6> Five Guys
- 7> Cinema
- 8> Bowling
- 9> Gym
- 10> Aldi
- 11> Emmerdale Studio
- 12> Train Station