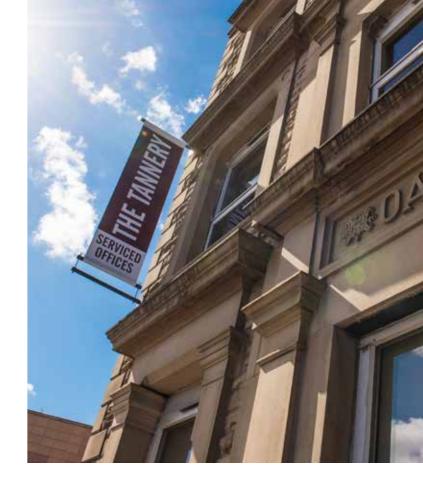

TRADITIONAL OFFICE SPACE

# COMBINED

WITH SERVICED OFFICE SPACE
TO SUIT YOUR NEEDS

WHERE

# TRADITION

&
THE MODERN WORKING
ENVIRONMENT MEET











# Office space available from 1,100 sq ft

**Pre-cabled SUPERFAST internet** 

- 1GB primary circuit with
- 100mb back up circuit



The Tannery is a true amalgamation of traditional office space and serviced offices to create flexible affordable workspaces.



### EXTENSIVE ON SITE FREE PARKING

On site dedicated front of house team offering unrivalled service.







### Specification

#### **AVAILABILITY**

- **SUITE FF3 1100 sq ft**
- SUITE SF3 1840 sq ft

- > Stylish reception areas
- > Secure access system
- > 24 hour security CCTV
- > Lifts to all floors
- > Covered bicycle store
- > Onsite Shower
- > Multiple meeting rooms
- > Excellent natural light
- > Disabled access
- > Male & Female wc's on each floor















# OUT & ABOUT

Leeds is a thriving business environment

that sits alongside a burgeoning independent

Leeds has excellent national and international

in emerging and high growth business sectors.

connectivity and a world leading approach

It is where people come to succeed.

sector with a strong cultural and leisure i