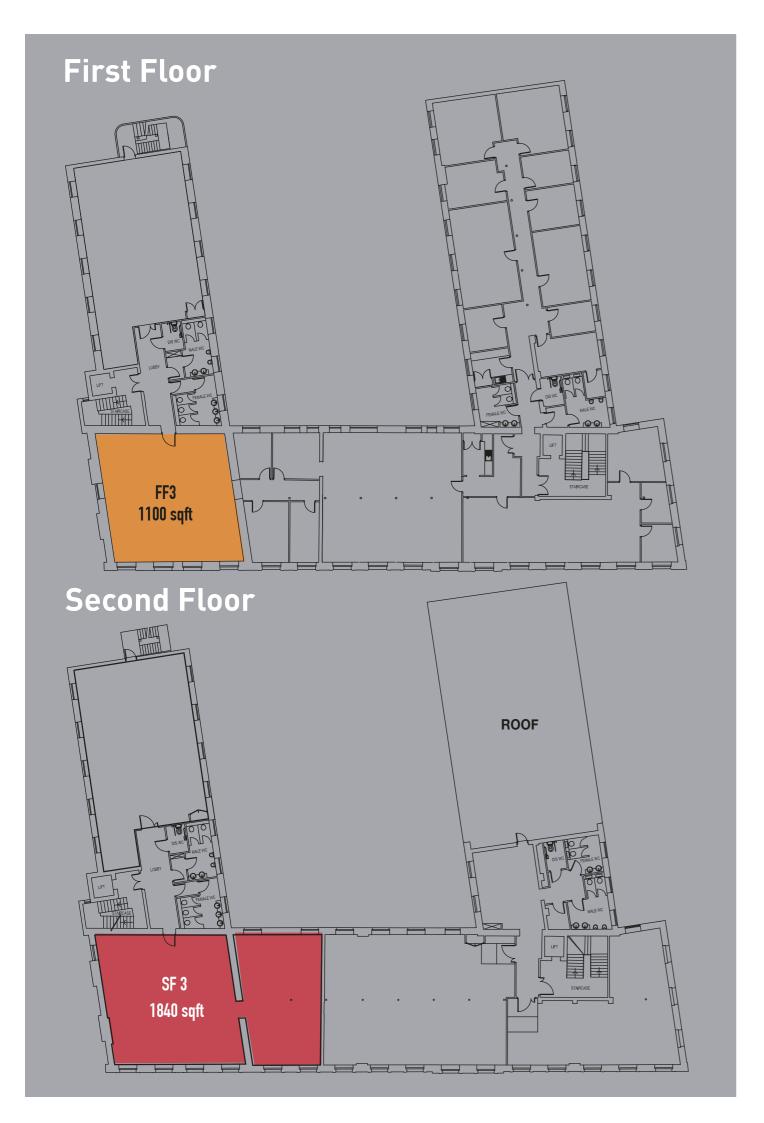

#### **AVAILABILITY**

- **SUITE FF3 1100 sq ft**
- SUITE SF3 1840 sq ft

- > Stylish reception areas
- > Secure access system
- > 24 hour security CCTV
- > Lifts to all floors
- > Covered bicycle store
- > Onsite Shower
- > Multiple meeting rooms
- > Excellent natural light
- > Disabled access
- > Male & Female wc's on each floor